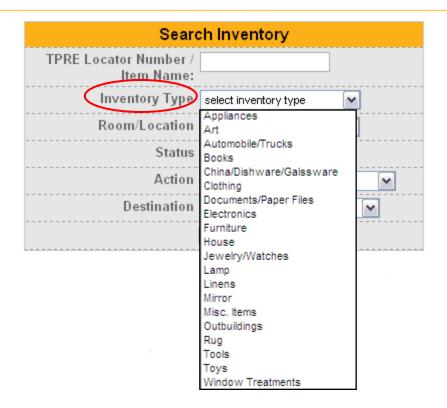

#### Inventory

We provide a thorough photographic inventory of all major assets, using digital images. Often, estates have significant inventories, which must be carefully cataloged. Turning Point will inventory, measure and define every significant item for you, posting this information on this Web site. Once these items have been listed, a "sorting" tool allows you, for example, to view items from specific rooms, inventory types (art, furniture, rugs), or identifier numbers, rather than scrolling through an entire inventory list.

#### Inventory

You can conduct searches by inventory type, room, and identifier number, sort items as you desire, review previous directives or re-direct as required. You and approved guest users can "view" each of these items, and enlarge the image for increased acuity. You then make decisions about what should be done with the item, assigning to a specific individual or family member, selling, storage, auction, charitable donation, etc.