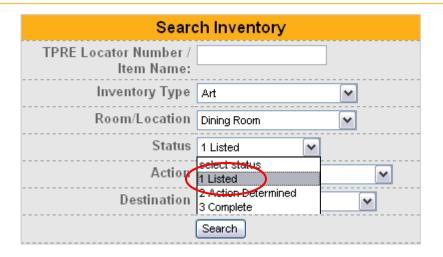

#### Inventory

You can conduct searches by inventory type, room, and identifier number, sort items as you desire, review previous directives or re-direct as required. You and approved guest users can "view" each of these items, and enlarge the image for increased acuity. You then make decisions about what should be done with the item, assigning to a specific individual or family member, selling, storage, auction, charitable donation, etc.

## Inventory

| Search Inventory                    |                    |   |
|-------------------------------------|--------------------|---|
| TPRE Locator Number /<br>Item Name: |                    |   |
| Inventory Type                      | Art                | ~ |
| Room/Location                       | Dining Room        | ~ |
| Status                              | 1 Listed           |   |
| Action                              | select action      | ~ |
| Destination                         | select destination | ~ |
|                                     | Search             |   |