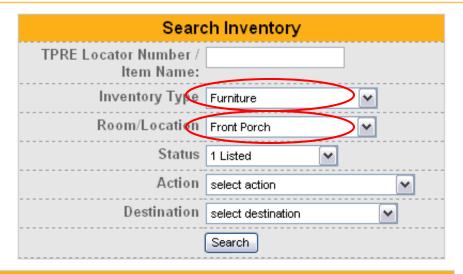

## Inventory

| Search Inventory                    |                    |   |
|-------------------------------------|--------------------|---|
| TPRE Locator Number /<br>Item Name: |                    |   |
| Inventory Type                      | Art                | ~ |
| Room/Location                       | Dining Room        | ~ |
| Status                              | 1 Listed           |   |
| Action                              | select action      | ~ |
| Destination                         | select destination | ~ |
|                                     | Search             |   |

## Inventory

| IDNumber <u>A Z</u> | Type <u>A Z</u><br>Dimensions | ltem <u>A Z</u><br>Status <u>A Z</u> | Location <u>A Z</u><br>Action <u>A Z</u> | Destination <u>A Z</u>                       |
|---------------------|-------------------------------|--------------------------------------|------------------------------------------|----------------------------------------------|
|                     | Furniture                     | TEAK BENCH<br>InventoryID: 133       | Front Porch                              | Westy's                                      |
|                     | 78x29x38<br>Image Count: 1    | 1 Listed                             | Storage                                  | Client Input:<br>Add Action &<br>Destination |