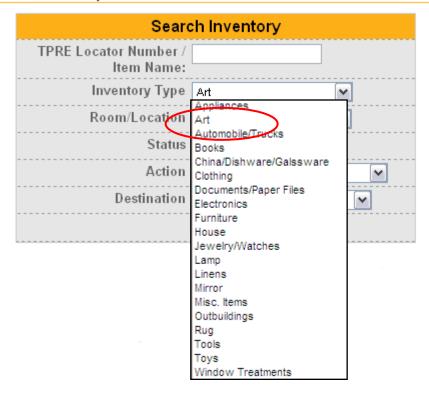

#### Inventory

We provide a thorough photographic inventory of all major assets, using digital images. Often, estates have significant inventories, which must be carefully cataloged. Turning Point will inventory, measure and define every significant item for you, posting this information on this Web site. Once these items have been listed, a "sorting" tool allows you, for example, to view items from specific rooms, inventory types (art, furniture, rugs), or identifier numbers, rather than scrolling through an entire inventory list.

#### Inventory

You can conduct searches by inventory type, room, and identifier number, sort items as you desire, review previous directives or re-direct as required. You and approved guest users can "view" each of these items, and enlarge the image for increased acuity. You then make decisions about what should be done with the item, assigning to a specific individual or family member, selling, storage, auction, charitable donation, etc.